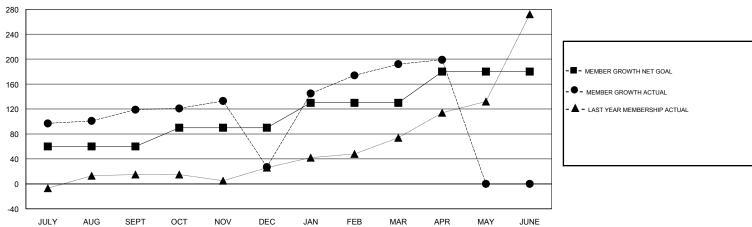

## **LOCATION NIGERIA BASSEY EDEM GMT CA** Clubs Members RESULTS FOR 2018-2019 RESULTS FOR 2018-2019 NEW CLUB GOAL NEW CLUBS DROPPED CLUBS MEMBER GROWTH NET MEMBER GROWTH DROPPED QUARTER QUARTER GOAL ACTUAL MEMBERS ACTUAL (including transfers) 5 0 60 140 20 JULY/AUG/SEPT JULY/AUG/SEPT

OCT/NOV/DEC

JAN/FEB/MAR

APR/MAY/JUNE

30

40

50

43

201