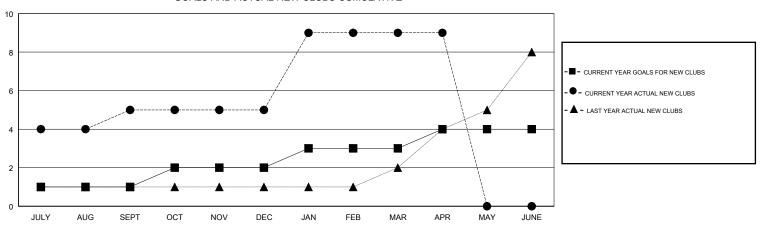

## **LOCATION NIGERIA BASSEY EDEM GMT CA** Clubs Members RESULTS FOR 2018-2019 RESULTS FOR 2018-2019 NEW CLUB GOAL NEW CLUBS DROPPED CLUBS MEMBER GROWTH NET MEMBER GROWTH DROPPED QUARTER QUARTER GOAL ACTUAL MEMBERS ACTUAL (including transfers) 5 0 60 140 20 JULY/AUG/SEPT JULY/AUG/SEPT

## GOALS AND ACTUAL NEW CLUBS CUMULATIVE

0

0

4

0

1

| DROPPED CLUBS: 2  DROPPED MEMBERS |     | 56 CLUBS OF 84 ADDED 1 OR MORE NEW MEMBERS | GENDER DIST MALE FEMALE Women Percenta | TRIBUTION  1,377 (68.03%)  647 (31.97%)  ge Fiscal Year Goal: 40% |     |
|-----------------------------------|-----|--------------------------------------------|----------------------------------------|-------------------------------------------------------------------|-----|
| DECEASED                          | 5   | CLICK HERE FOR CUMULATIVE  MEMBERSHIP DATA | TOTAL FAMILY UNIT MEMBERS              |                                                                   | 146 |
| CLUB CANCELLED                    | 32  |                                            |                                        |                                                                   | 77  |
| OTHER                             | 155 |                                            | FAMILY MEMBERS PAYING HALF  DUES       |                                                                   |     |
| TOTAL                             | 192 |                                            |                                        |                                                                   |     |